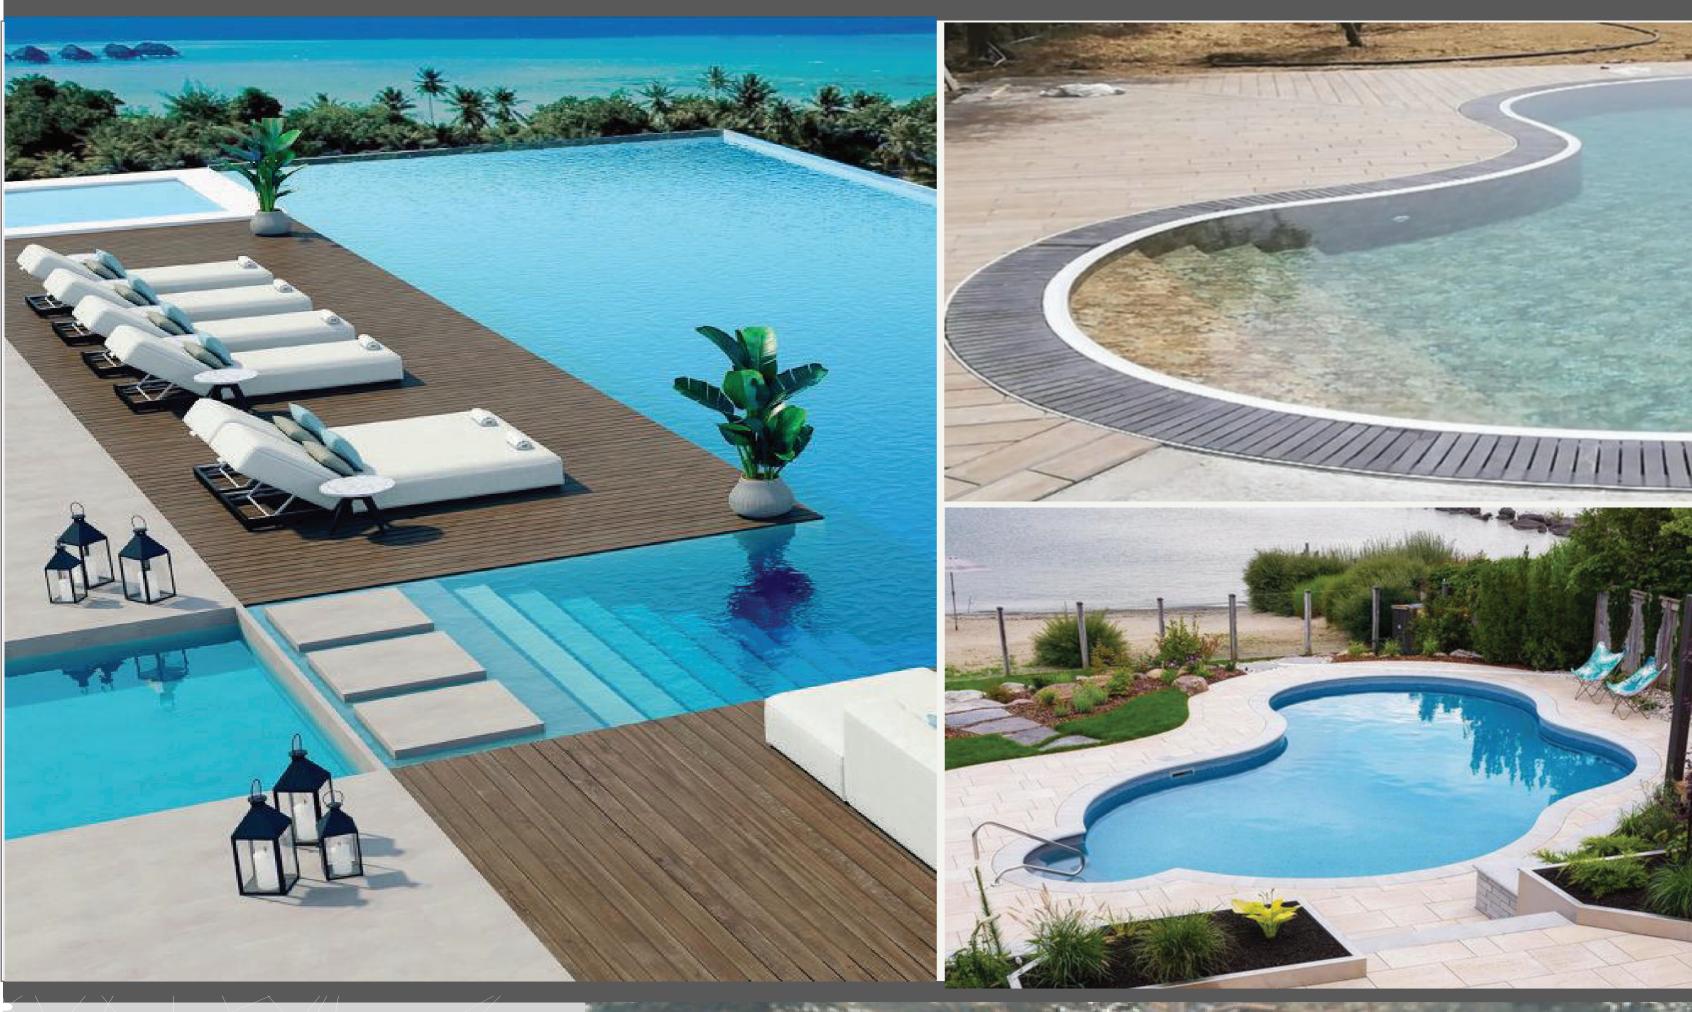

Water features | Patios | Gardening | Retaining wall | Sheds | Fire pits & fire walls | Ponds | Lighting features | Jacuzzi | Living walls | Trampoline /

4. SWIMMING POOL

Our skilled architects and designers collaborate closely with clients to develop custom swimming pool designs that perfectly suit their requirements and preferences. These designs may include lighting, water features, and outdoor dining areas that can enhance swimming pool design, providing stunning and cutting-edge options that are both aesthetically pleasing and practical. Every step of the pool construction process, including finishing, regular cleaning, chemical balancing, and equipment maintenance to keep the pool in top shape, is carried out precisely and methodically by our team of experts.

Indoor & Outdoor Pools | Recreation pool | Lap pool | Reflecting pool | Splash pool | Jacuzzis | Fiberglass Pools | Vinyl Liner Swimming Pools | Infinity Pools | Hot Tubs | Competition Pools | In Ground Pools