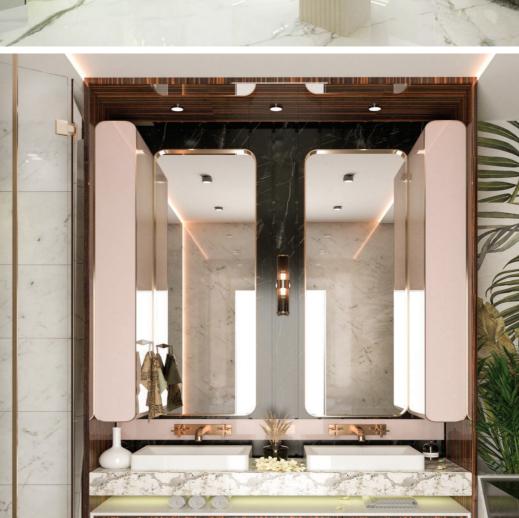

including material specification & selection to individual consumers and building developers

for corporate, commercial, retail, hospitality, and luxury residential spaces.

INTERIOR DESIGN & FITOUT

Drawing room | Living room | Kitchen | Dining room | Bedroom | Dressing room | Bathroom | Lobby Area