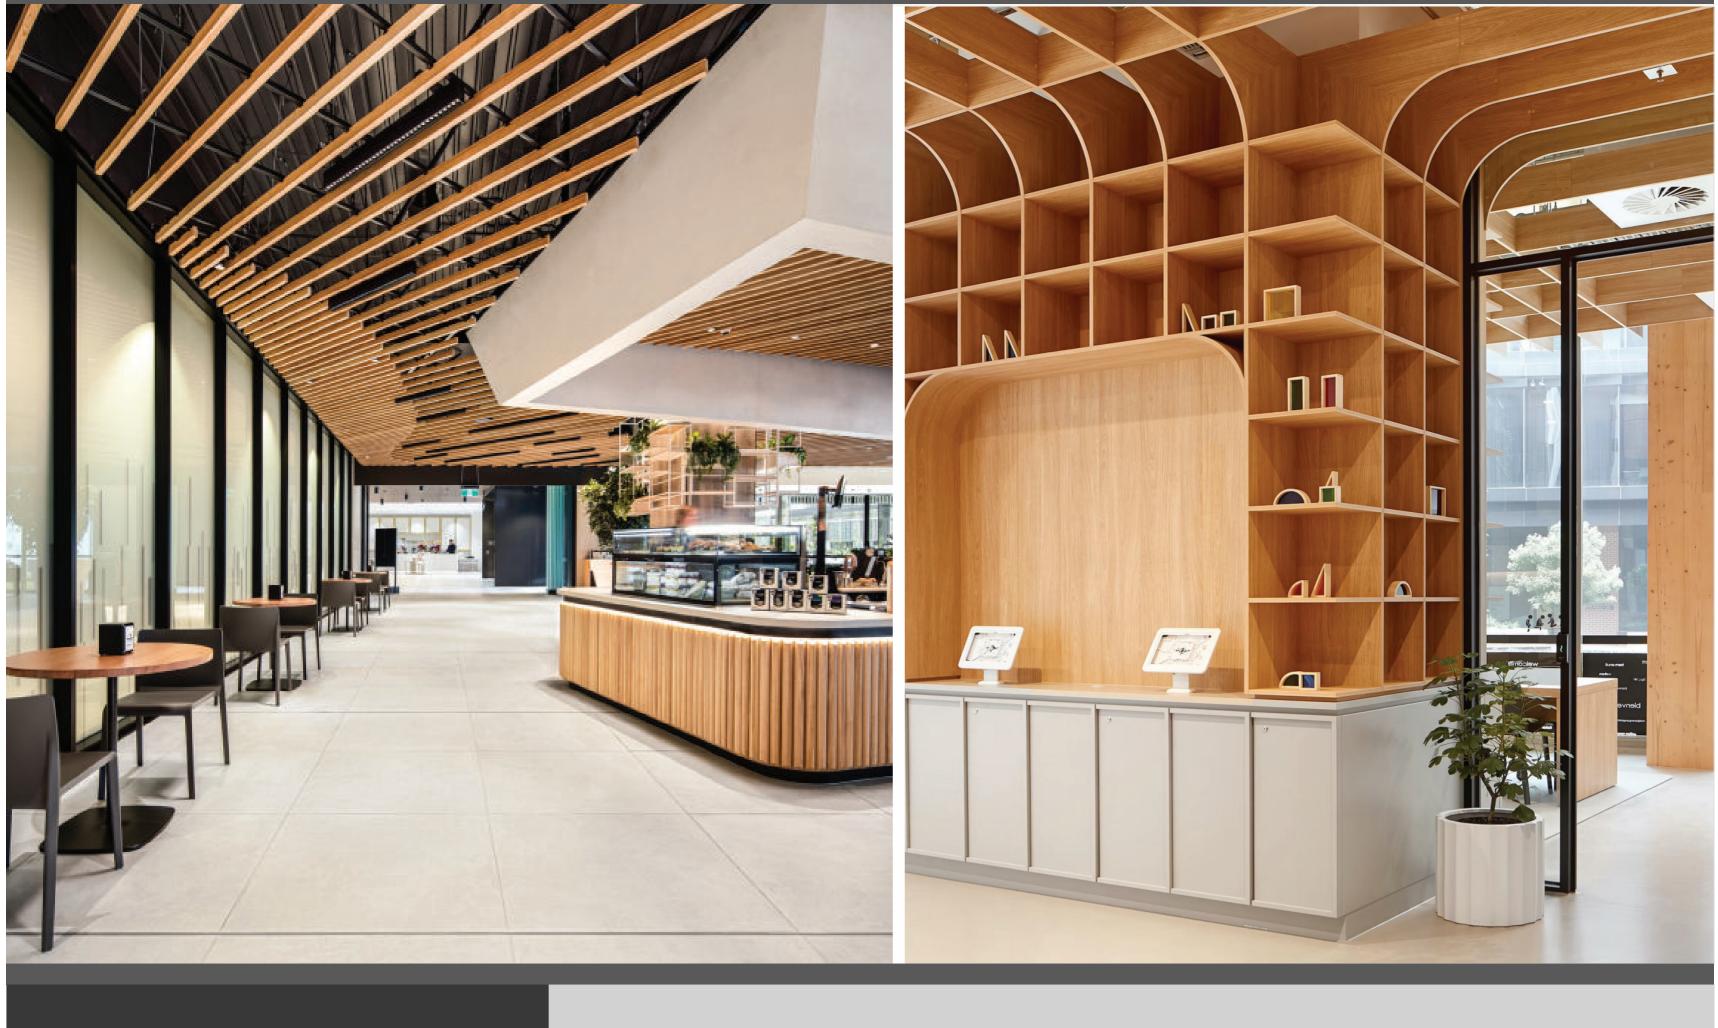

3. HOSPITALITY & COMMERCIAL

As one of the leading interior designers and fit out solution providers for the hospitality & commercial industry, MD Design & Fit out offers a full selection of remodeling and renovation services, whether it is a significant makeover or only a few minor adjustments. We are uniquely positioned to offer smooth finishing services with all types of interior fit out to help clients through cost-effective space planning and designing, equipment positioning and arrangement, floor designing with material selections, tile and structure layout, ventilation and air conditioning system, internal wall configurations, furnishings, finishes, and colors that blend with the company's aesthetic. Hotels | Resorts | Clubhouses | Fitness Centers | Beauty Salon

& Spa | Restaurants & Bars | Retail Store & showroom | Boutique | Medical Centers & Clinics | Public spaces | Institutions | Warehouse | Factory | Cinema halls