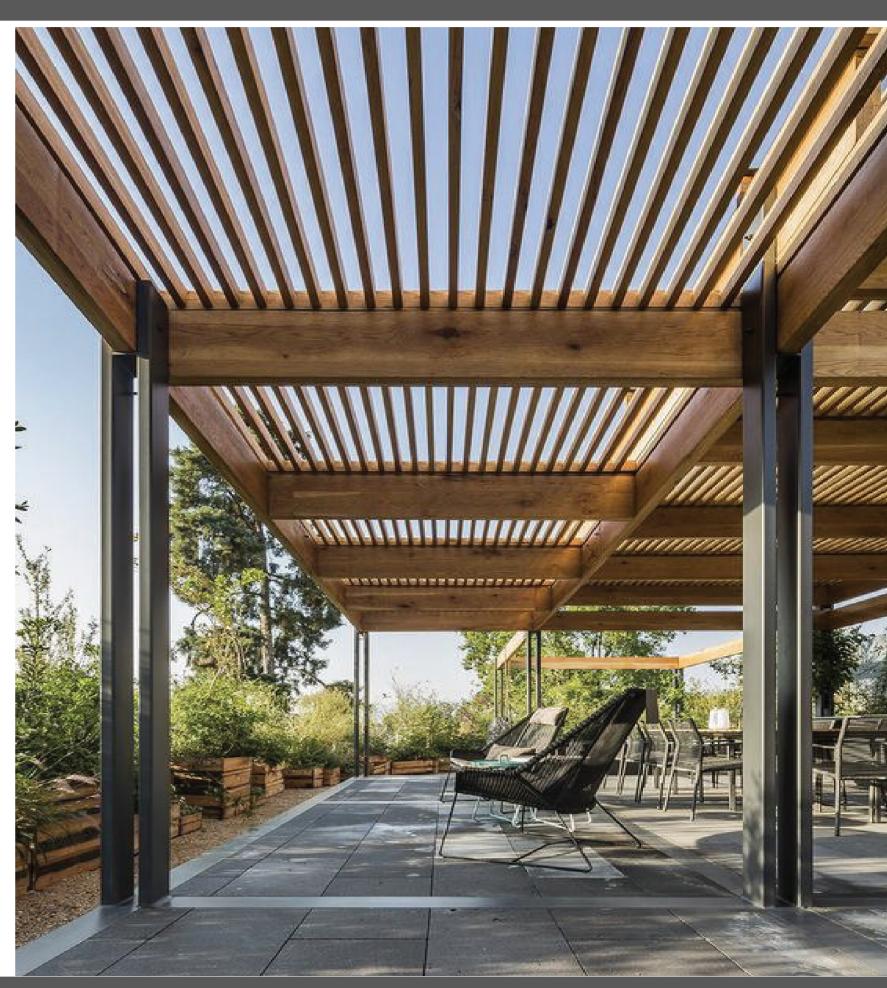

### 5. EXTERIOR CARPENTRY & JOINERY

replacing all of your exterior wooden components, such as window frames, doors, walls, floors, and decorative work, as well as fixing jammed doors or windows, wall and attic insulation, decorative trim work, and stone veneers for both residential and commercial clients. All general joinery work is completed without sacrificing quality to provide elegant solutions and redefine your outdoor living by using superior substitutes.

Decks | Gazebos | Sunrooms | Parkway Fences | Automatic gates | Sheds | Arbor | Pergolas | Trellis | Framing | Exterior Trim | Window sills | Soffit