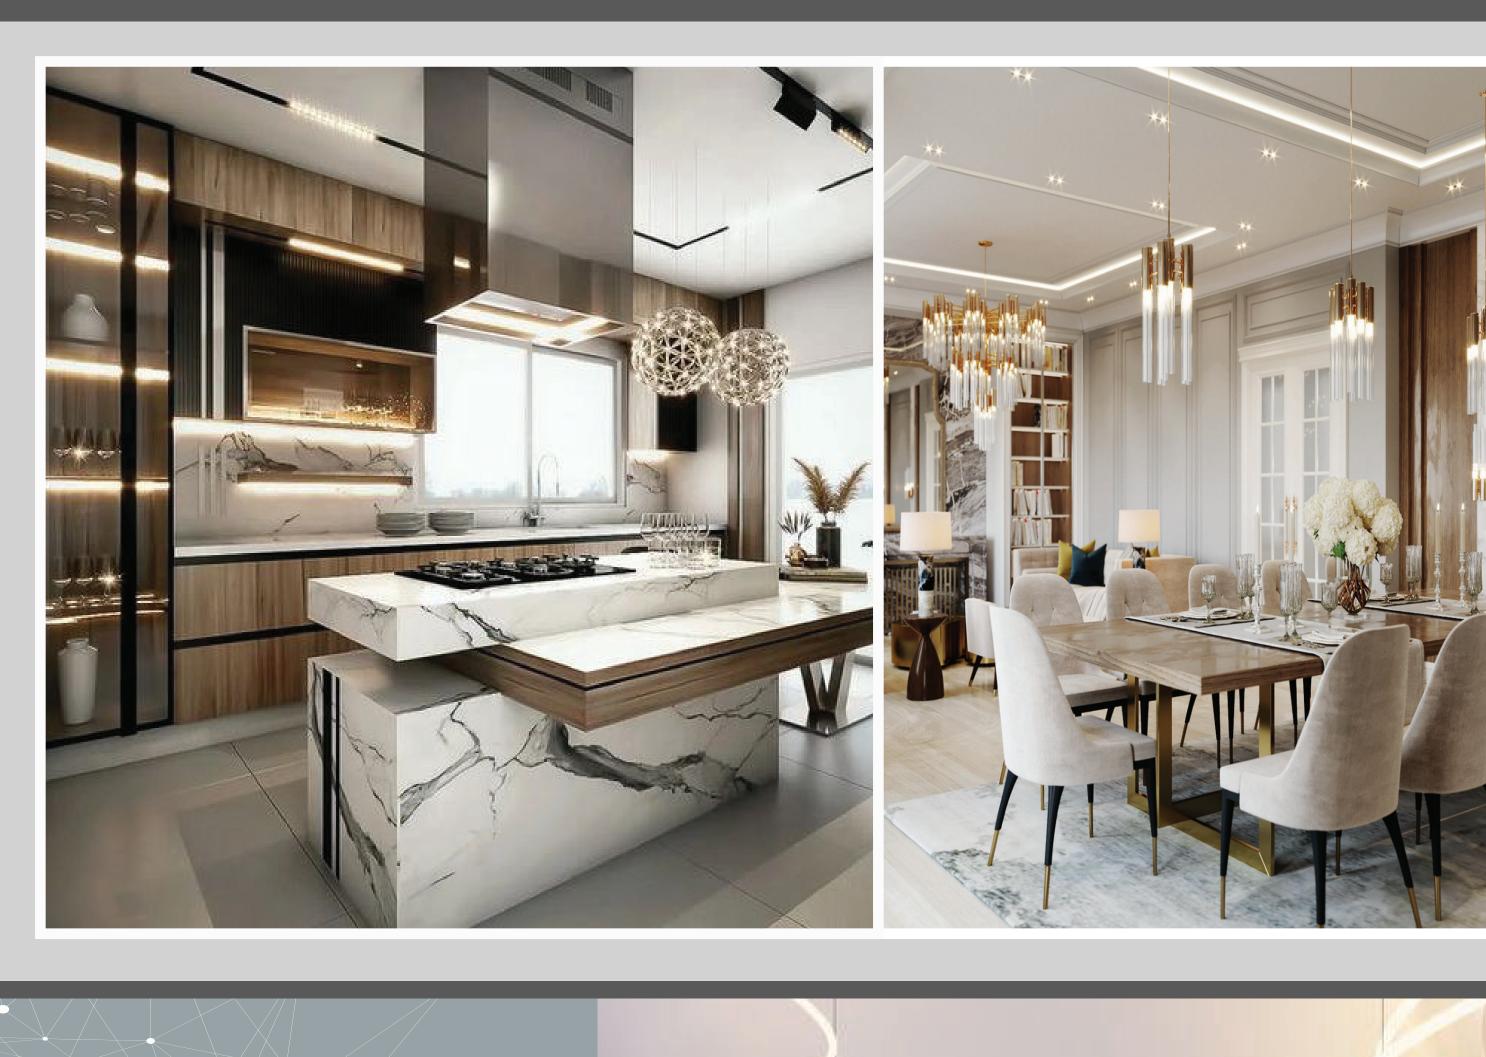

including material specification & selection to individual consumers and building developers

for corporate, commercial, retail, hospitality, and luxury residential spaces.

INTERIOR DESIGN & FITOUT

Drawing room | Living room | Kitchen | Dining room | Bedroom | Dressing room | Bathroom | Lobby Area