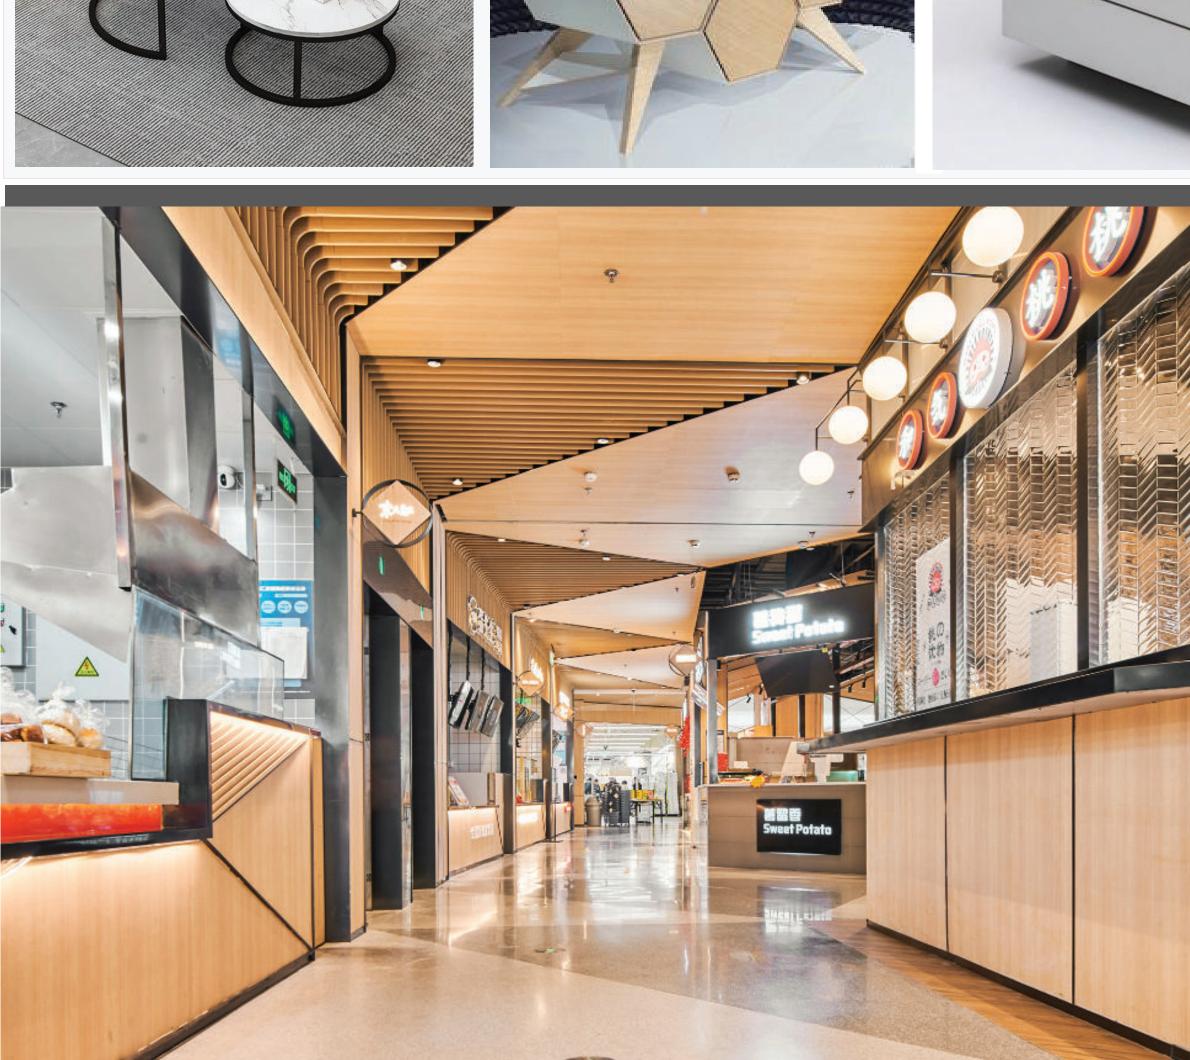

3. HOSPITALITY & COMMERCIAL

As one of the leading interior designers and fit out solution providers for the hospitality & commercial industry, MD Design & Fit out offers a full selection of remodeling and renovation services, whether it is a significant makeover or only a few minor adjustments. We are uniquely positioned to offer smooth finishing services with all types of interior fit out to help clients through cost-effective space planning and designing, equipment positioning and arrangement, floor designing with material selections, tile and structure layout, ventilation and air conditioning system, internal wall configurations, furnishings, finishes, and colors that blend with the company's aesthetic. Hotels | Resorts | Clubhouses | Fitness Centers | Beauty Salon

& Spa | Restaurants & Bars | Retail Store & showroom | Boutique | Medical Centers & Clinics | Public spaces | Institutions | Warehouse | Factory | Cinema halls