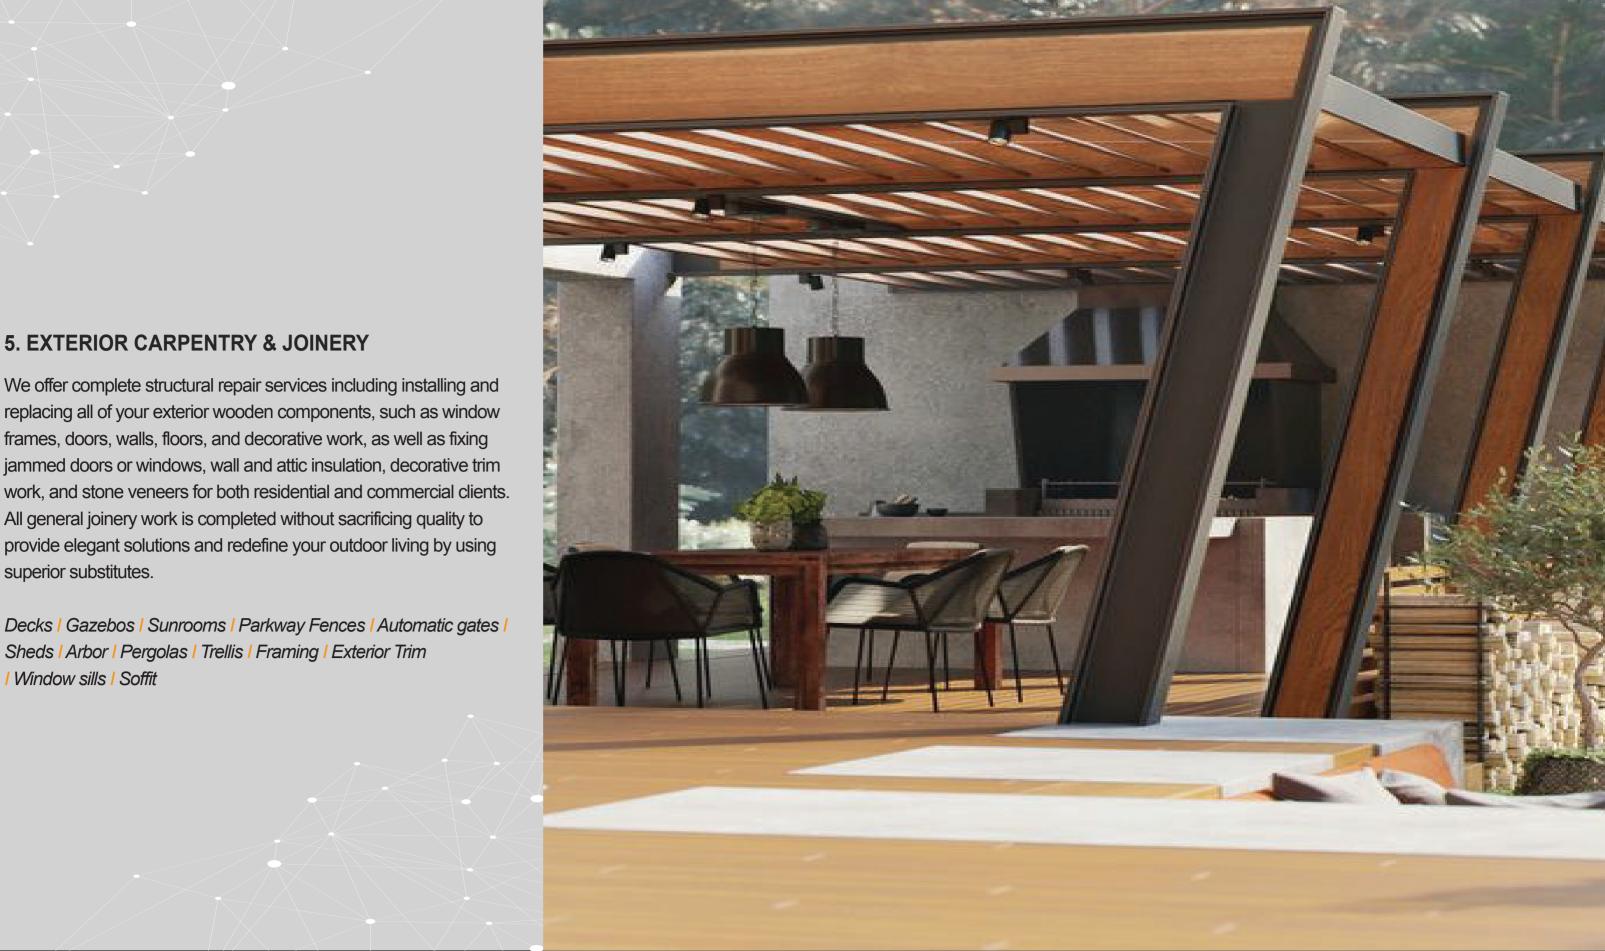

### 5. EXTERIOR CARPENTRY & JOINERY

replacing all of your exterior wooden components, such as window frames, doors, walls, floors, and decorative work, as well as fixing jammed doors or windows, wall and attic insulation, decorative trim work, and stone veneers for both residential and commercial clients. All general joinery work is completed without sacrificing quality to provide elegant solutions and redefine your outdoor living by using superior substitutes.

Decks | Gazebos | Sunrooms | Parkway Fences | Automatic gates | Sheds | Arbor | Pergolas | Trellis | Framing | Exterior Trim | Window sills | Soffit