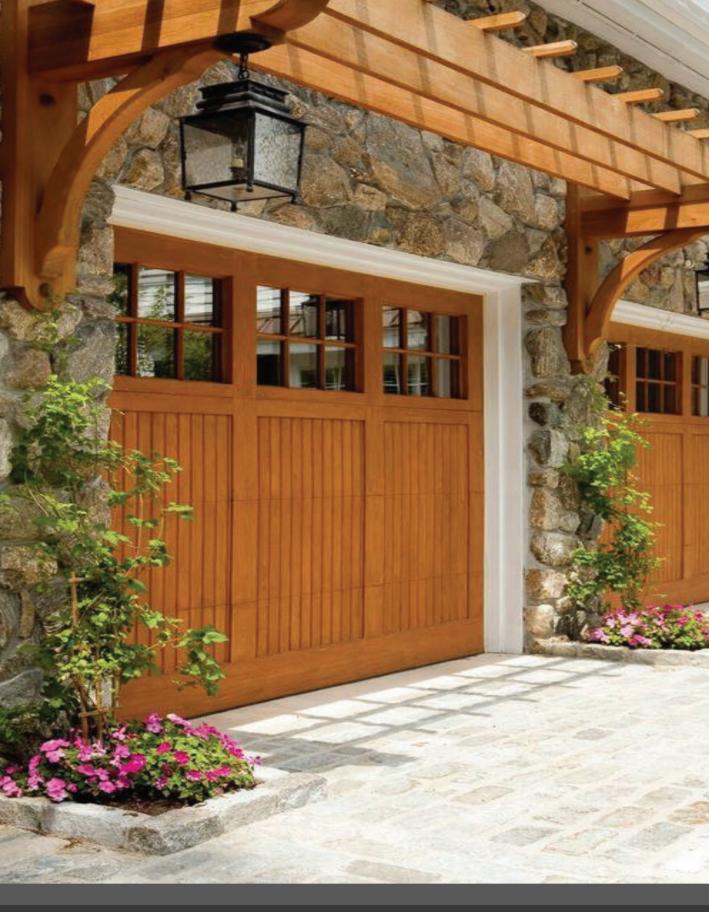

### 5. EXTERIOR CARPENTRY & JOINERY

replacing all of your exterior wooden components, such as window frames, doors, walls, floors, and decorative work, as well as fixing jammed doors or windows, wall and attic insulation, decorative trim work, and stone veneers for both residential and commercial clients. All general joinery work is completed without sacrificing quality to provide elegant solutions and redefine your outdoor living by using superior substitutes.

Decks | Gazebos | Sunrooms | Parkway Fences | Automatic gates | Sheds | Arbor | Pergolas | Trellis | Framing | Exterior Trim | Window sills | Soffit