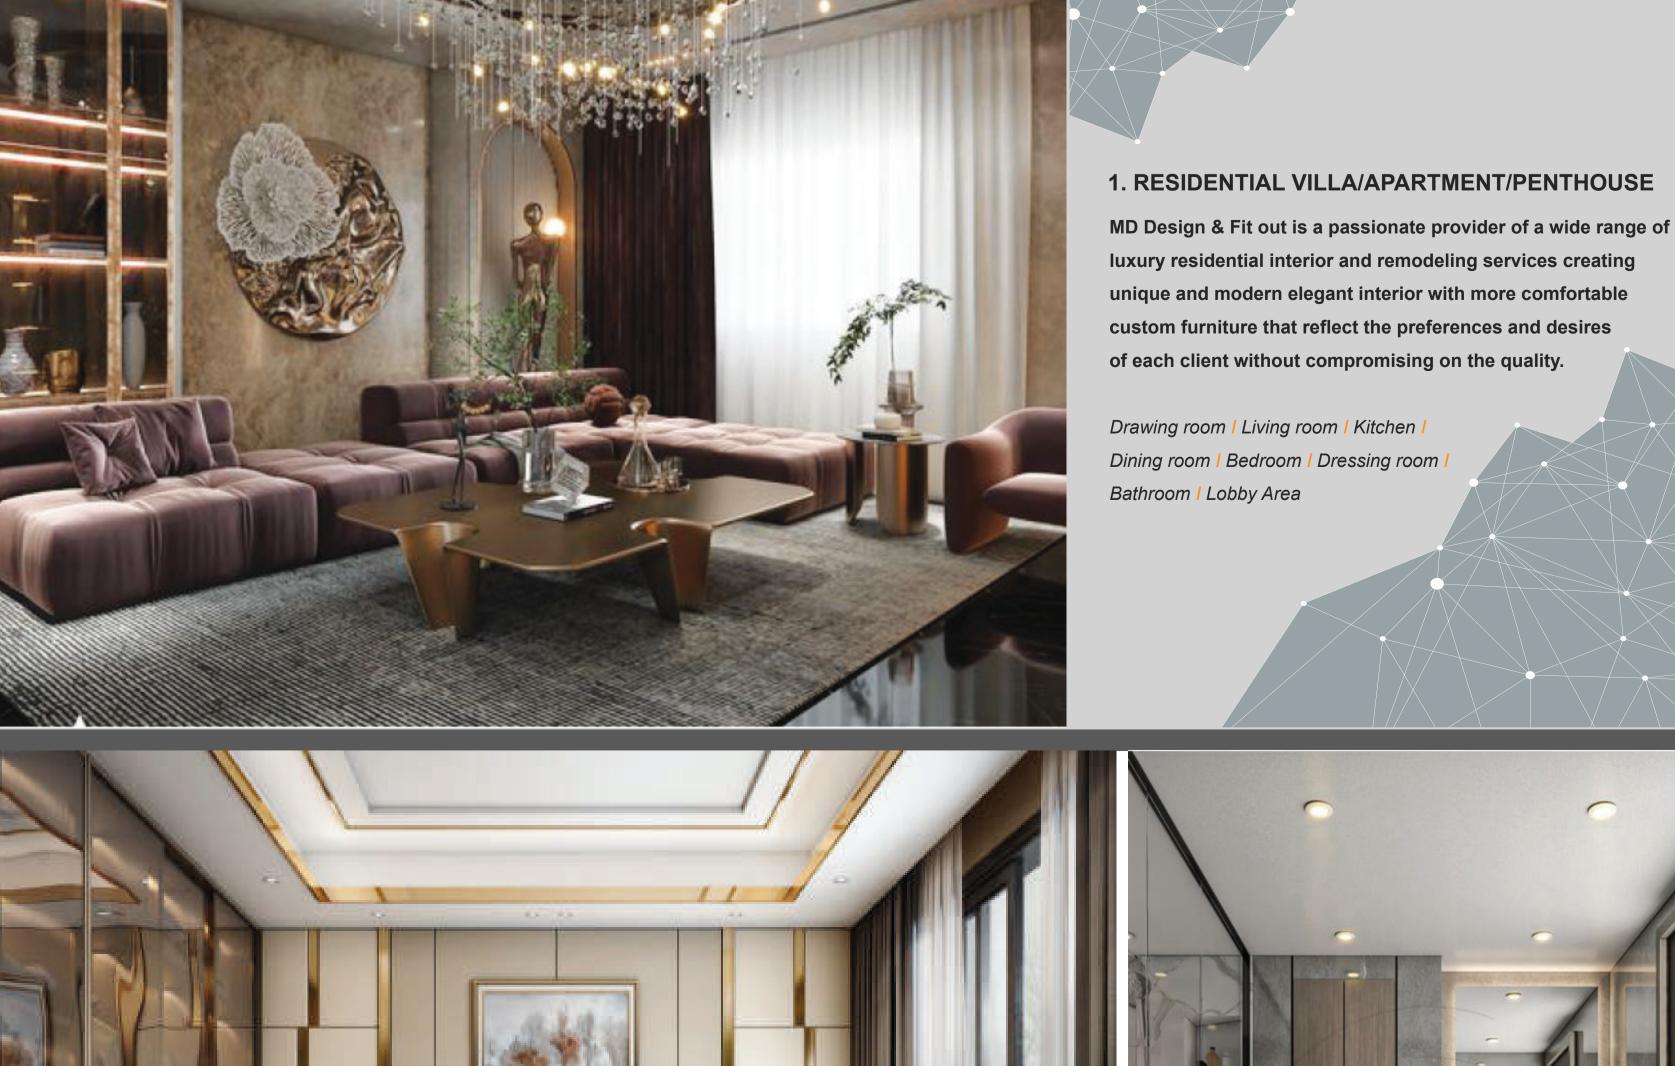

including material specification & selection to individual consumers and building developers

for corporate, commercial, retail, hospitality, and luxury residential spaces.

INTERIOR DESIGN & FITOUT

Drawing room | Living room | Kitchen | Dining room | Bedroom | Dressing room | Bathroom | Lobby Area